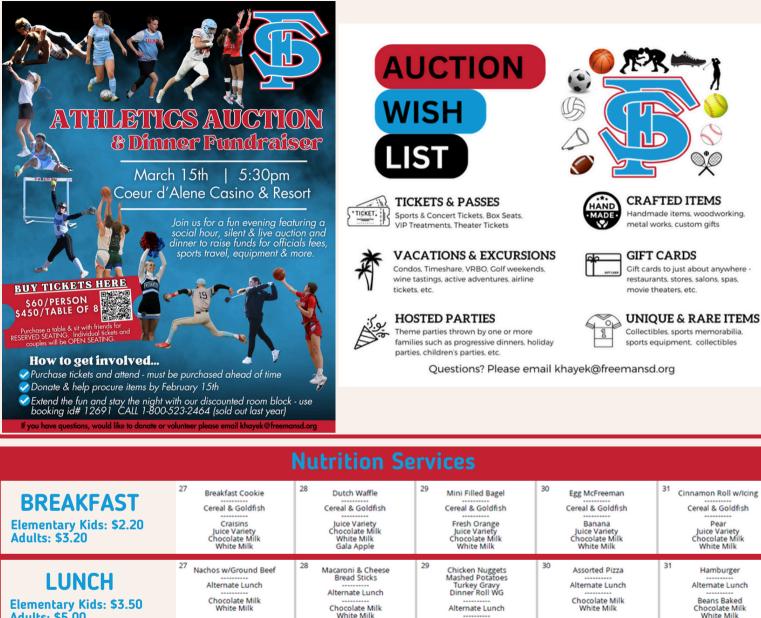

### **Athletic Auction**

Cereal & Goldfish

Pear

Juice Variety Chocolate Milk White Milk

Hamburger

Alternate Lunch

Beans Baked

Chocolate Milk

White Milk

The Freeman Athletic Auction is just around the corner. Please click on one of the 3 links below. **PURCHASE TICKETS** DONATE AN ITEM MORE INFO.

Freeman School District Nutrition Services (FSD-NS) will always feed students one full breakfast and one full lunch every day, regardless of free, reduced or paid status, and regardless of funding on a student's account. Even if a student has a negative balance on their meal account, FSD-NS will always serve a full meal if requested by the student.

Chocolate Milk

Adults: \$5.00

However, please note that regardless of eligibility (F/R/P), if a student's meal account has a negative balance, FSD-NS will not serve a la carte items\* to that student (chips, drinks, Rice Krispy Treats, individual milk or juice, etc.). We will serve these students a full breakfast or lunch if requested. Additionally, if a student wants a second serving of breakfast or lunch, there needs to be funds on the students account to pay for the second meal/entrée. If you have questions about FSD-NS procedures, feel free to reach out to FSD-NS Director,