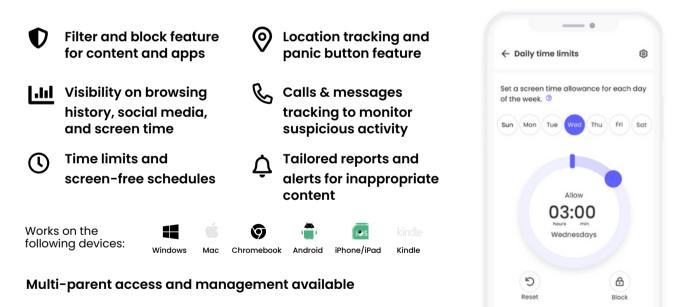

## **Online Safety Hub**

Please follow this <u>LINK</u> to go to our Online Safety Hub. This is a great resource for parents to understand the different apps that your children have or want to have, so you can make informative decisions about your child's online presence. See attached flyer for more information.