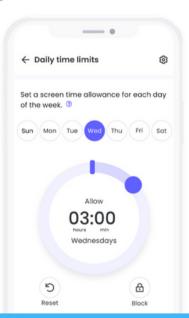

## With Qustodio, you'll be able to:

- Manage your child's screen time
- Supervise your child's online activity
- o Access expert advice via Freeman School Districts Online Safety Hub

Qustodio is a valuable partner that prioritizes privacy, safety and rights of students and parents worldwide.