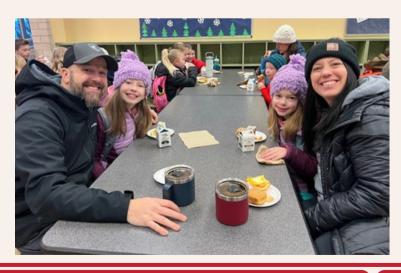

## Thank you Community!

Thank you to everyone who came out for our Pastries with Parents and Community! It was fun seeing everyone here and we appreciate you taking the time to spend the morning with us. Thank you to our kitchen staff for providing a great breakfast!

Pastries with Parents and Community!