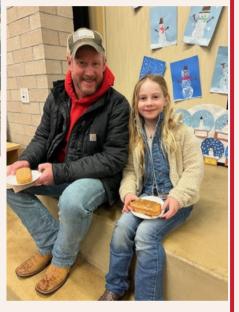

## Thank you Community!

Thank you to everyone who came out for our Pastries with Parents and Community! It was fun seeing everyone here and we appreciate you taking the time to spend the morning with us. Thank you to our kitchen staff for providing a great breakfast!

Pastries with Parents and Community!