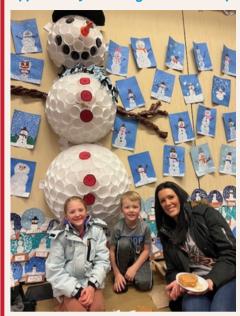

## Thank you Community!

Thank you to everyone who came out for our Pastries with Parents and Community! It was fun seeing everyone here and we appreciate you taking the time to spend the morning with us. Thank you to our kitchen staff for providing a great breakfast!

Pastries with Parents and Community!