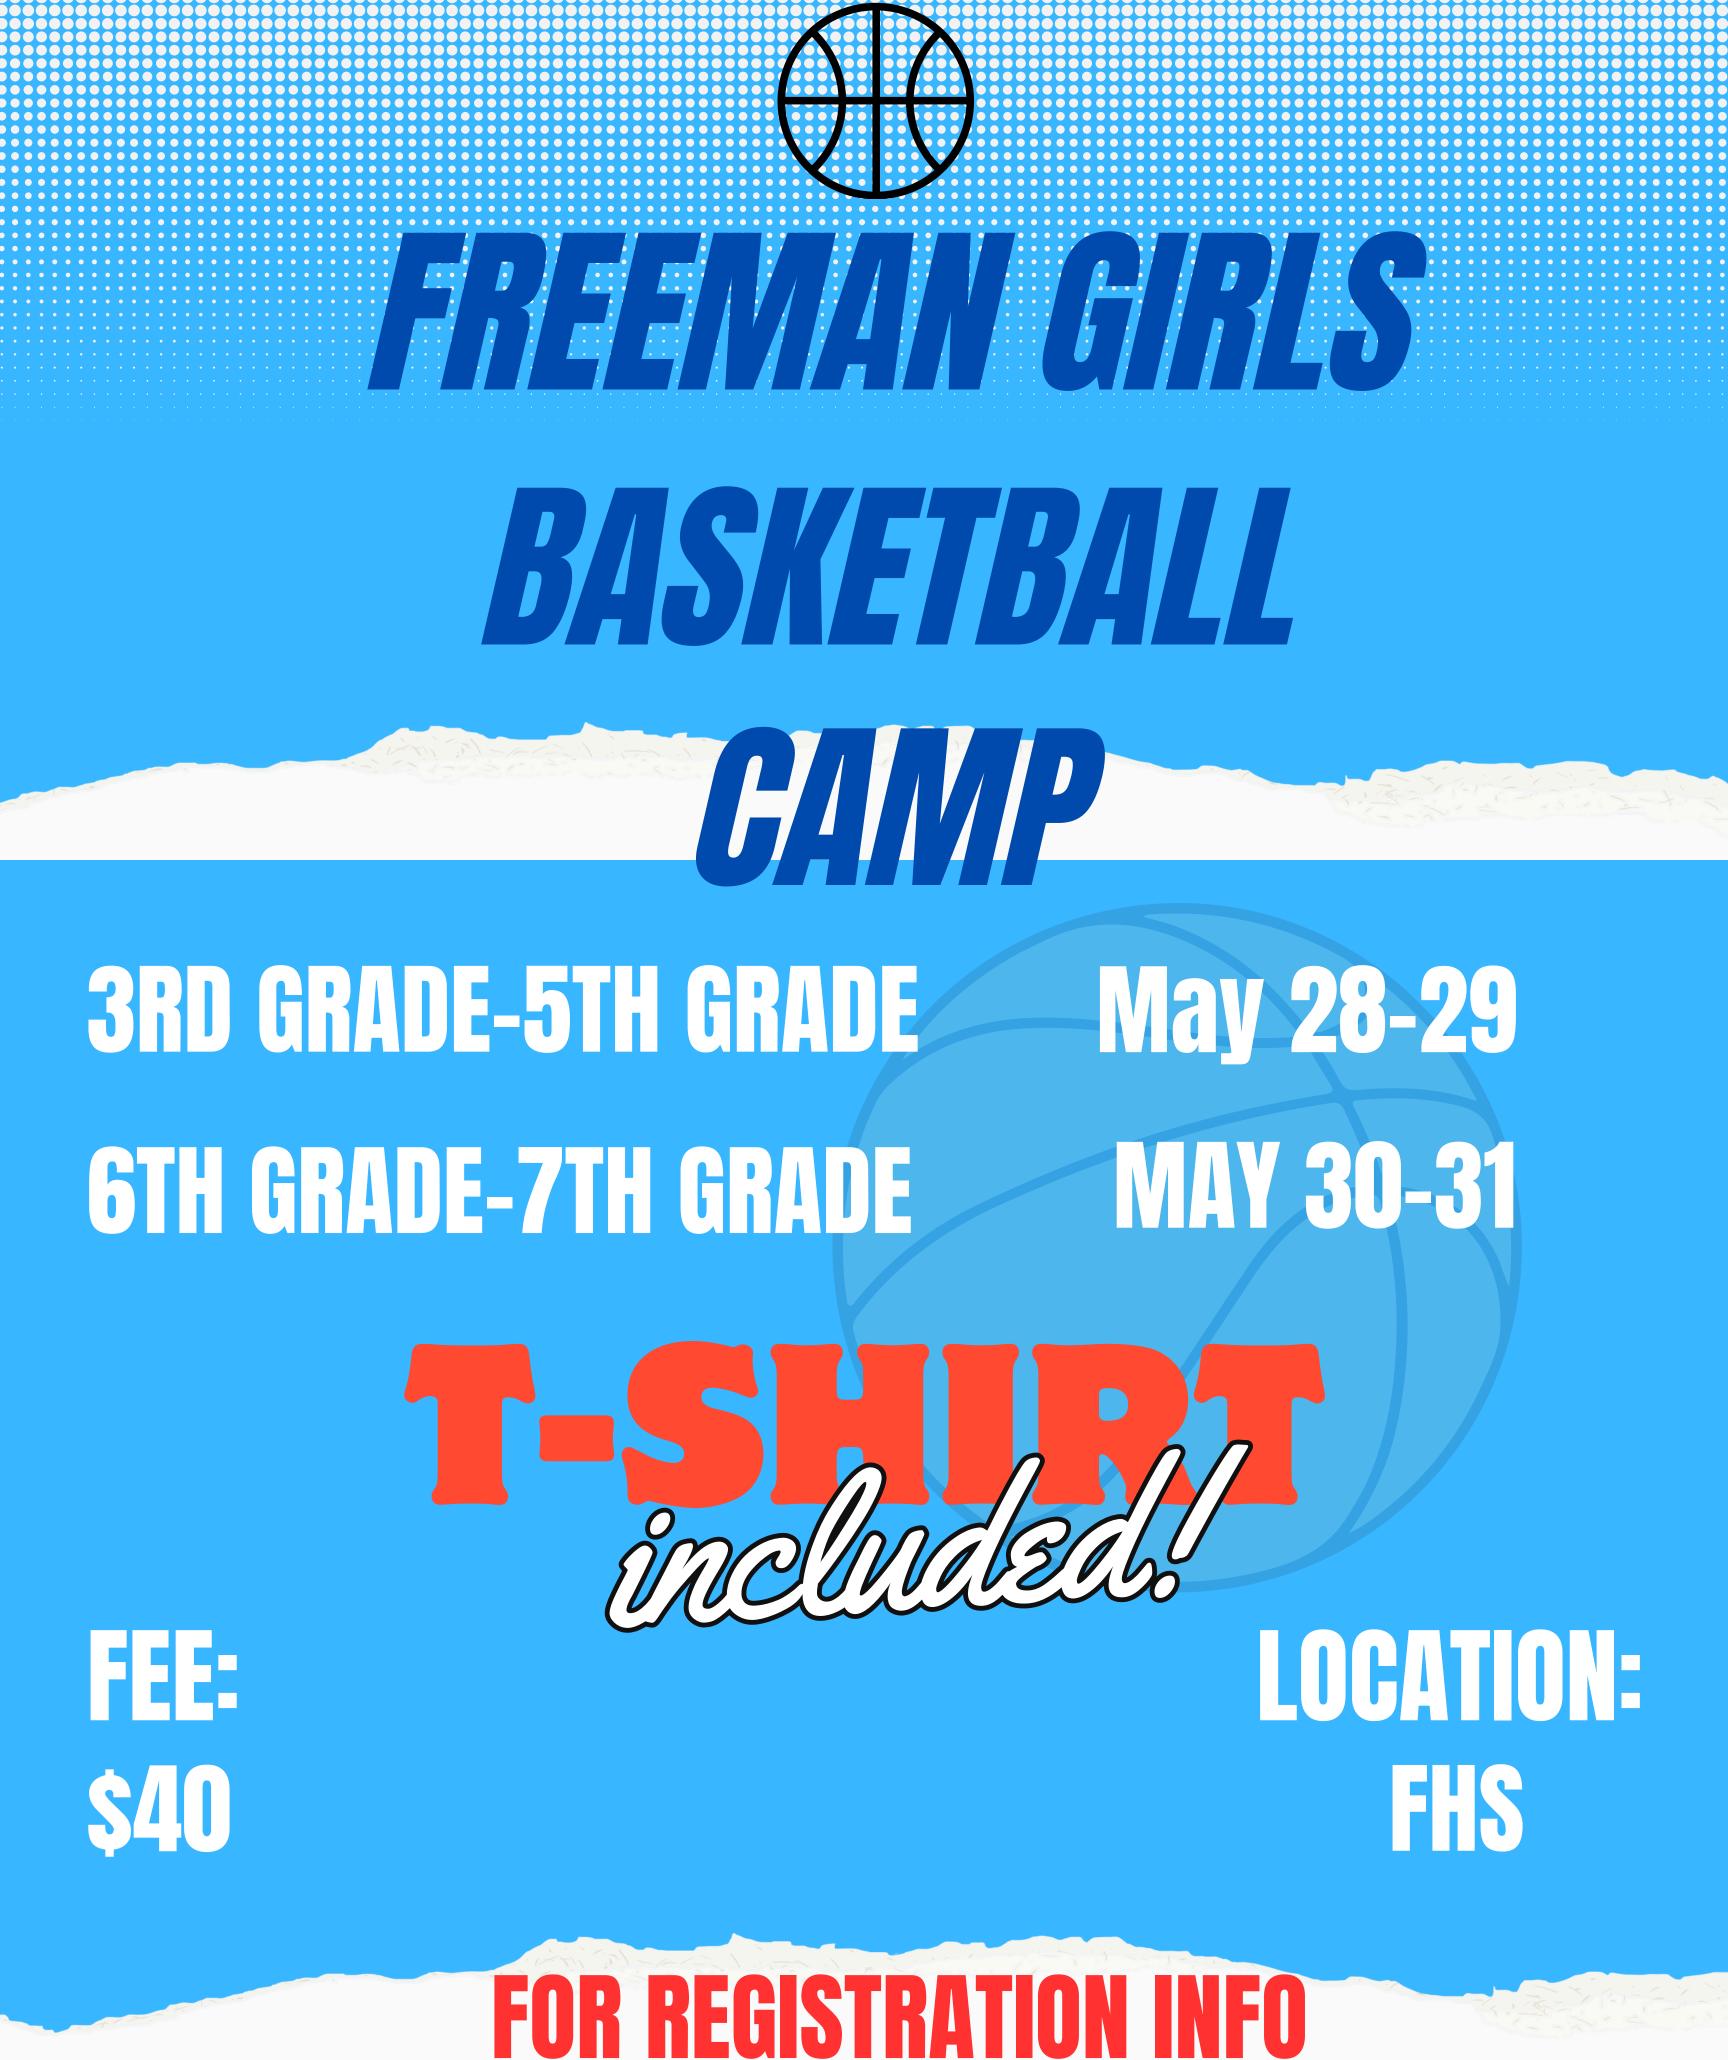

# THE FREEMAN GIRLS BASKETBALL COACHING STAFF AND CURRENT PLAYERS ARE EXCITED TO OFFER A GREAT OPPORTUNITY TO GROW THE DEVELOPMENT AND PASSION FOR THE GAME OF BASKETBALL IN OUR COMMUNITY!

**IMPROVE SKILLS AND FUNDAMENTALS AT OUR SKILLS CAMP FOR:** 

GIRLS GRADES 3RD-5TH ON MAY 28TH-29TH FROM 3:00-5:00PM GIRLS 6TH & 7TH GRADE ON MAY 30TH-31ST FROM 3:00-5:00PM

COST IS \$40 AND INCLUDES A T-SHIRT (IF PRE-REGISTERED)

# **2024 FREEMAN GIRLS BASKETBALL CAMP REGISTRATION FORM**

FORM MUST BE FILLED OUT, SIGNED & REGISTRATION FEE PAID BEFORE PARTICIPATION IN CAMP WILL BE ALLOWED.
 2. ATHLETE DOES NOT HAVE TO BE A FREEMAN STUDENT.
 3. COST \$40 PLEASE MAKE ALL CHECKS PAYABLE TO FREEMAN HIGH SCHOOL.
 4. THERE IS NO ACTIVITY BUS SO PARENTS WILL BE RESPONSIBLE FOR PICK UP FROM THE HIGH SCHOOL.

# (CIRCLE ONE) T-SHIRT SIZE: (YOUTH) S M L XL. (ADULT) S M L XL (CIRCLE ONE) GRADE: 3 4 5 6 7 REGISTRATION DEADLINE TO GUARANTEE A SHIRT: TUESDAY MAY 21ST

| STUDENT NAME                          | PHONE          |  |
|---------------------------------------|----------------|--|
| ADDRESS                               | STATE/CITY/ZIP |  |
| EMERGENCY CONTACT                     | <b>PHONE</b>   |  |
| DOCTOR NAME:                          | PHONE:         |  |
| INSURANCE COMPANY:                    | POLICY NUMBER: |  |
| ANY ALLERGIES (IF SO, PLEASE LIST): _ |                |  |
| NY MEDICATIONS TAKEN BY STUDENT (     | PLEASE LIST):  |  |