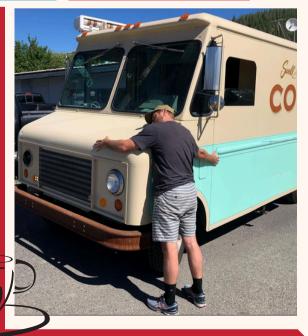

Thank you to Swell Coffee and Country Girl Cantina for spoiling us for Teacher/Staff Appreciation week. They brought in their coffee trucks and provided us with specialty drinks! They were so yummy and we feel so loved. Thank you to all of the parents who also recognized our Teachers/Staff this week with gifts and treats. We feel your love and support! Thank you!