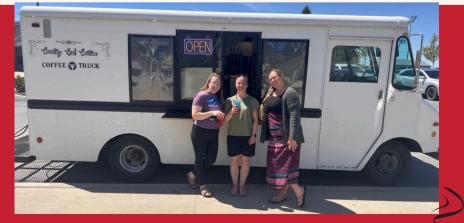

Thank you to Swell Coffee and Country Girl Cantina for spoiling us for Teacher/Staff Appreciation week. They brought in their coffee trucks and provided us with specialty drinks! They were so yummy and we feel so loved. Thank you to all of the parents who also recognized our Teachers/Staff this week with gifts and treats. We feel your love and support! Thank you!