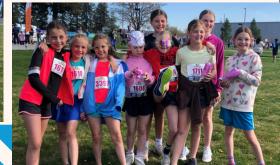

> Jr. Bloomsday Fun! Jr. Bloomsday was on Sunday, April 14th! Several Freeman Scotties participated!