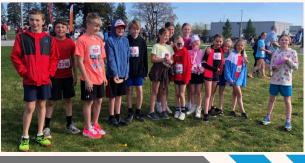

> Jr. Bloomsday Fun! Jr. Bloomsday was on Sunday, April 14th! Several Freeman Scotties participated!