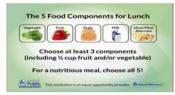

milk at lunch? 5 Food components must be offered at lunch (see image below). The only thing students are required to take at lunch is 1/2 cup fruit OR 1/2 cup veggies OR 1/2 cup combination of fruits and veggies, and two other items (grain, meat/meat alternate, milk). See image below.