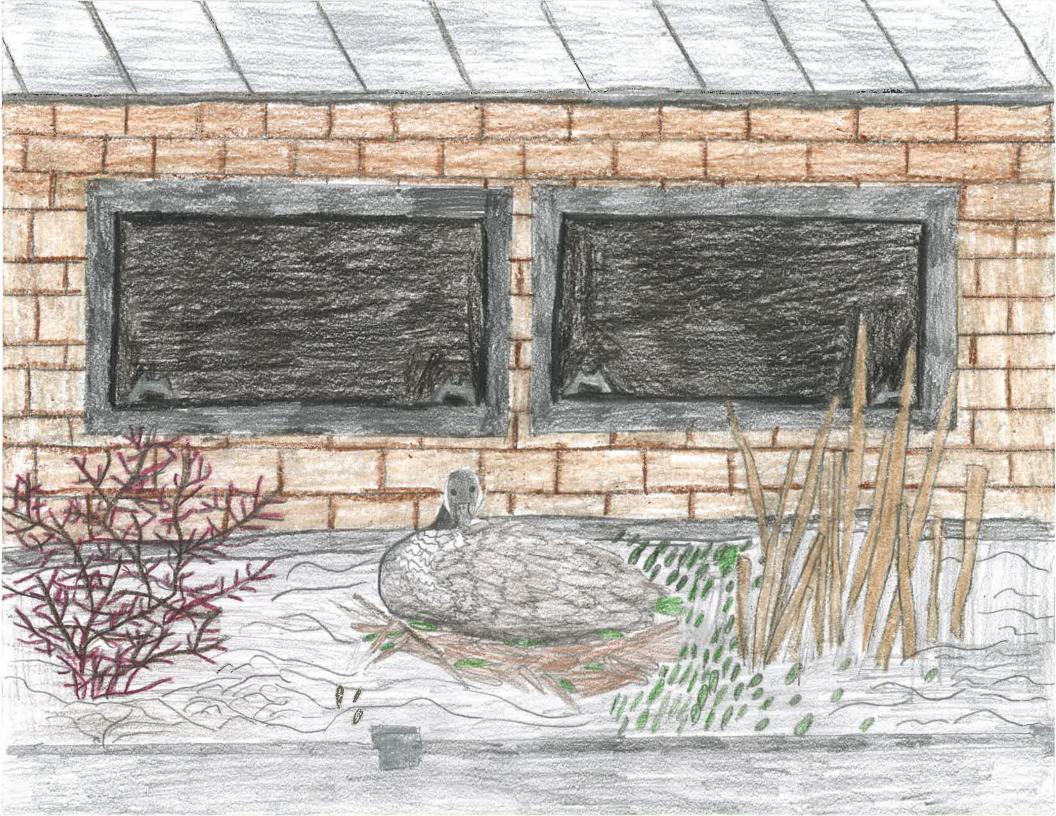

# SCOTTIE SCOOP

April 26, 2024

We are enjoying our visitors Frida and Fred and are anxiously awaiting their goslings' arrival! To welcome our Goose Family, the Elementary students drew Frida and Fred in STEAM with Mrs. A-R! The drawings were amazing! We had a panel of judges choose 5 to display in the Scottie Scoop. Please continue scrolling to enjoy the drawings.