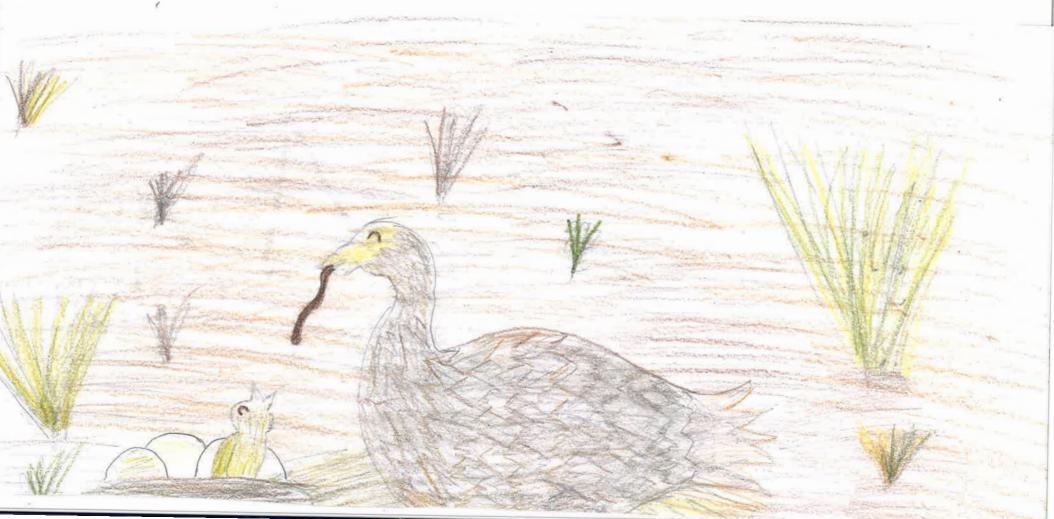

# SCOTTIE SCOOP

April 26, 2024

We are enjoying our visitors Frida and Fred and are anxiously awaiting their goslings' arrival! To welcome our Goose Family, the Elementary students drew Frida and Fred in STEAM with Mrs. A-R! The drawings were amazing! We had a panel of judges choose 5 to display in the Scottie Scoop. Please continue scrolling to enjoy the drawings.