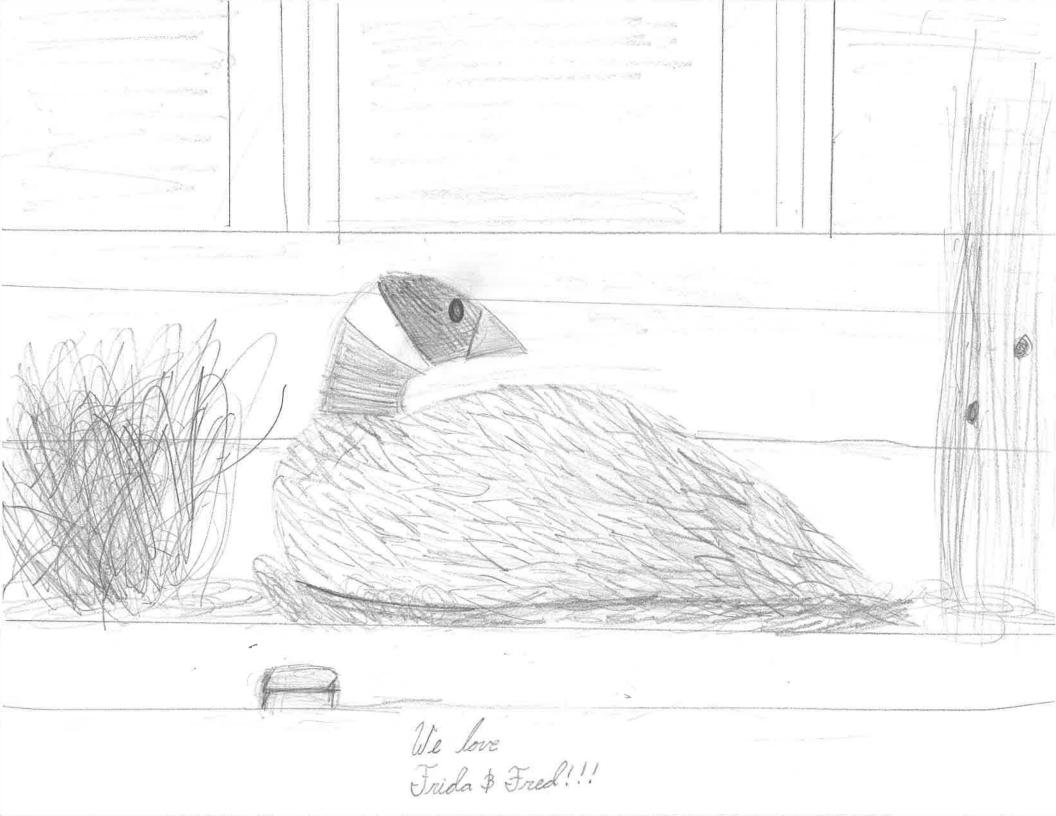

# SCOTTIE SCOOP

April 26, 2024

We are enjoying our visitors Frida and Fred and are anxiously awaiting their goslings' arrival! To welcome our Goose Family, the Elementary students drew Frida and Fred in STEAM with Mrs. A-R! The drawings were amazing! We had a panel of judges choose 5 to display in the Scottie Scoop. Please continue scrolling to enjoy the drawings.