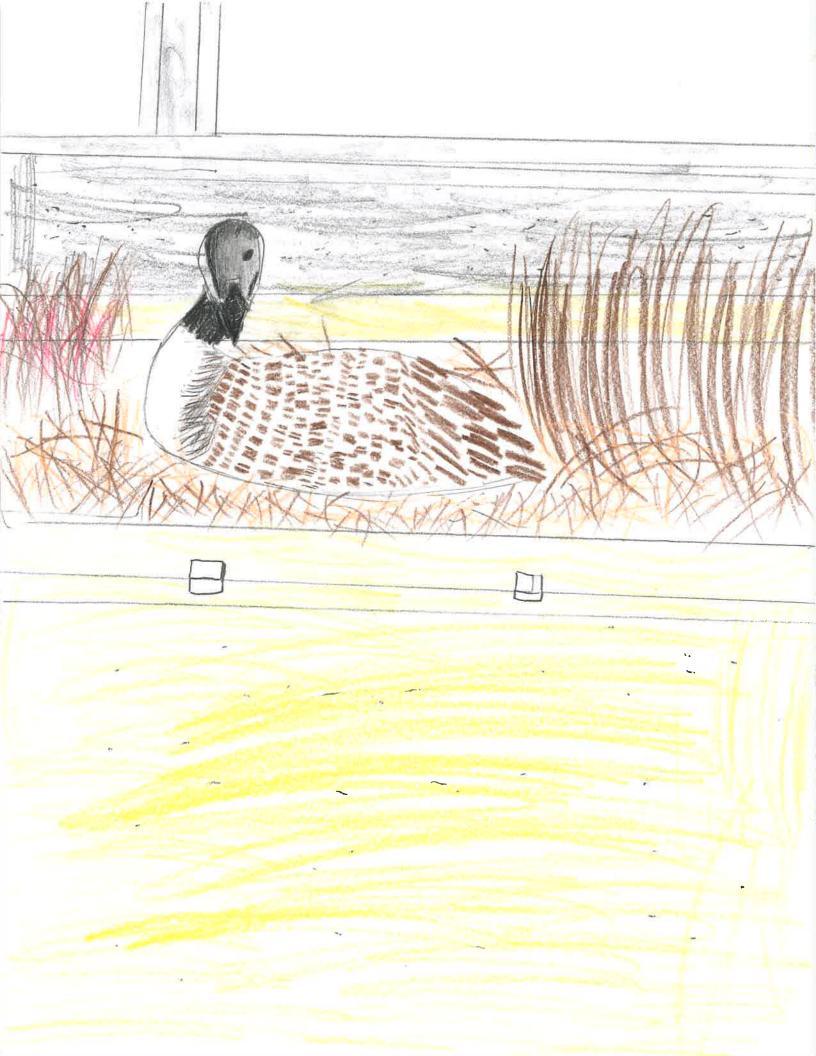

# SCOTTIE SCOOP

April 26, 2024

We are enjoying our visitors Frida and Fred and are anxiously awaiting their goslings' arrival! To welcome our Goose Family, the Elementary students drew Frida and Fred in STEAM with Mrs. A-R! The drawings were amazing! We had a panel of judges choose 5 to display in the Scottie Scoop. Please continue scrolling to enjoy the drawings.